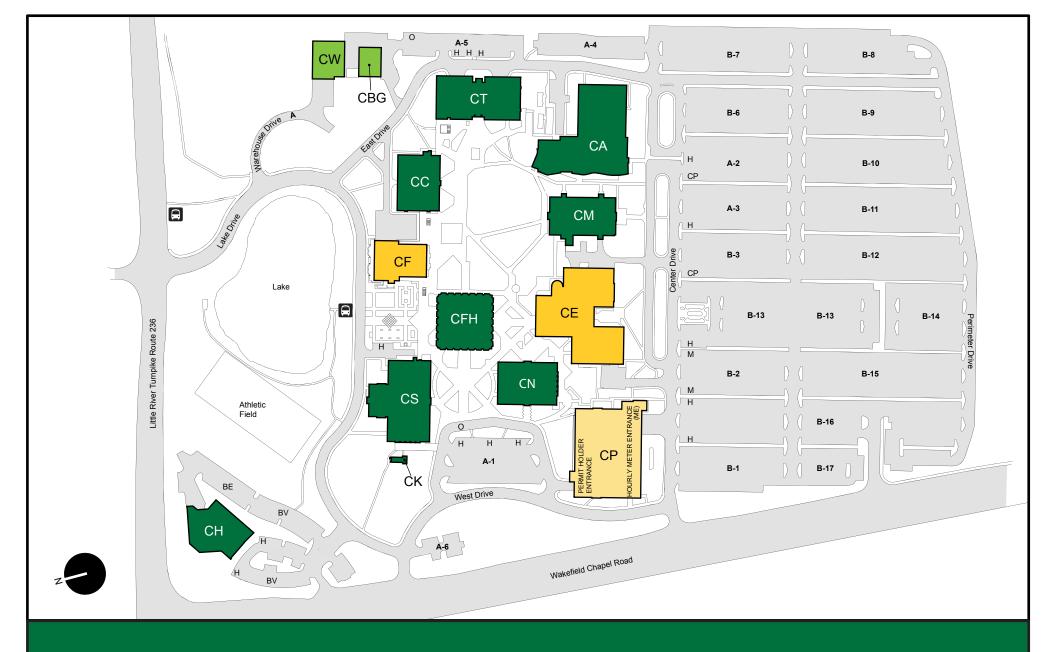

## Northern Virginia Community College

Annandale Campus 8333 Little River Turnpike Annandale, VA 22003

## **Building Function Legend**

## Parking

| 4  | Faculty/Staff Parking |
|----|-----------------------|
| 3  | Student Parking       |
| 3E | Brault Employee       |
| 3V | Brault Visitor        |
| CP | Reserved Carpool      |

CP Reserved Carpool
H Accessible Parking
M Motorcycle Parking

M Motorcycle Parking
ME Meter Parking
O Offical State Parking
Bus Stop

## Buildings

| _   |                                     |
|-----|-------------------------------------|
| CA  | Student Services & Police           |
| CBG | Building and Grounds                |
| CC  | Classroom Building                  |
| CE  | Richard J. Ernst Community Cultural |
|     | Center                              |
| CE  | Food Convises Duilding              |

Center
CF Food Services Building
CFH Founders Hall
CH Brault Building

CK Greenhouse
CM McDiarmid Building
CN CN Building
CP Parking Garage
CS Shuler Building
CT TV Tech. Building
CW College Warehouse Building